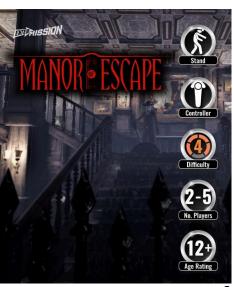

## ■ MANOR OF ESCAPE (PG) (4/5 difficulty)

**Difficulty Level: 4/5** 

Age/Rating: Strictly 12+ PG (Horror Themes)

**Number Of People: 2-5** 

(book multiple rooms for larger groups)

Adventure Time: up to 60 minutes

(allow 1hr 15 mins for the whole experience)

Play Method: uses Controllers

Format: Standing